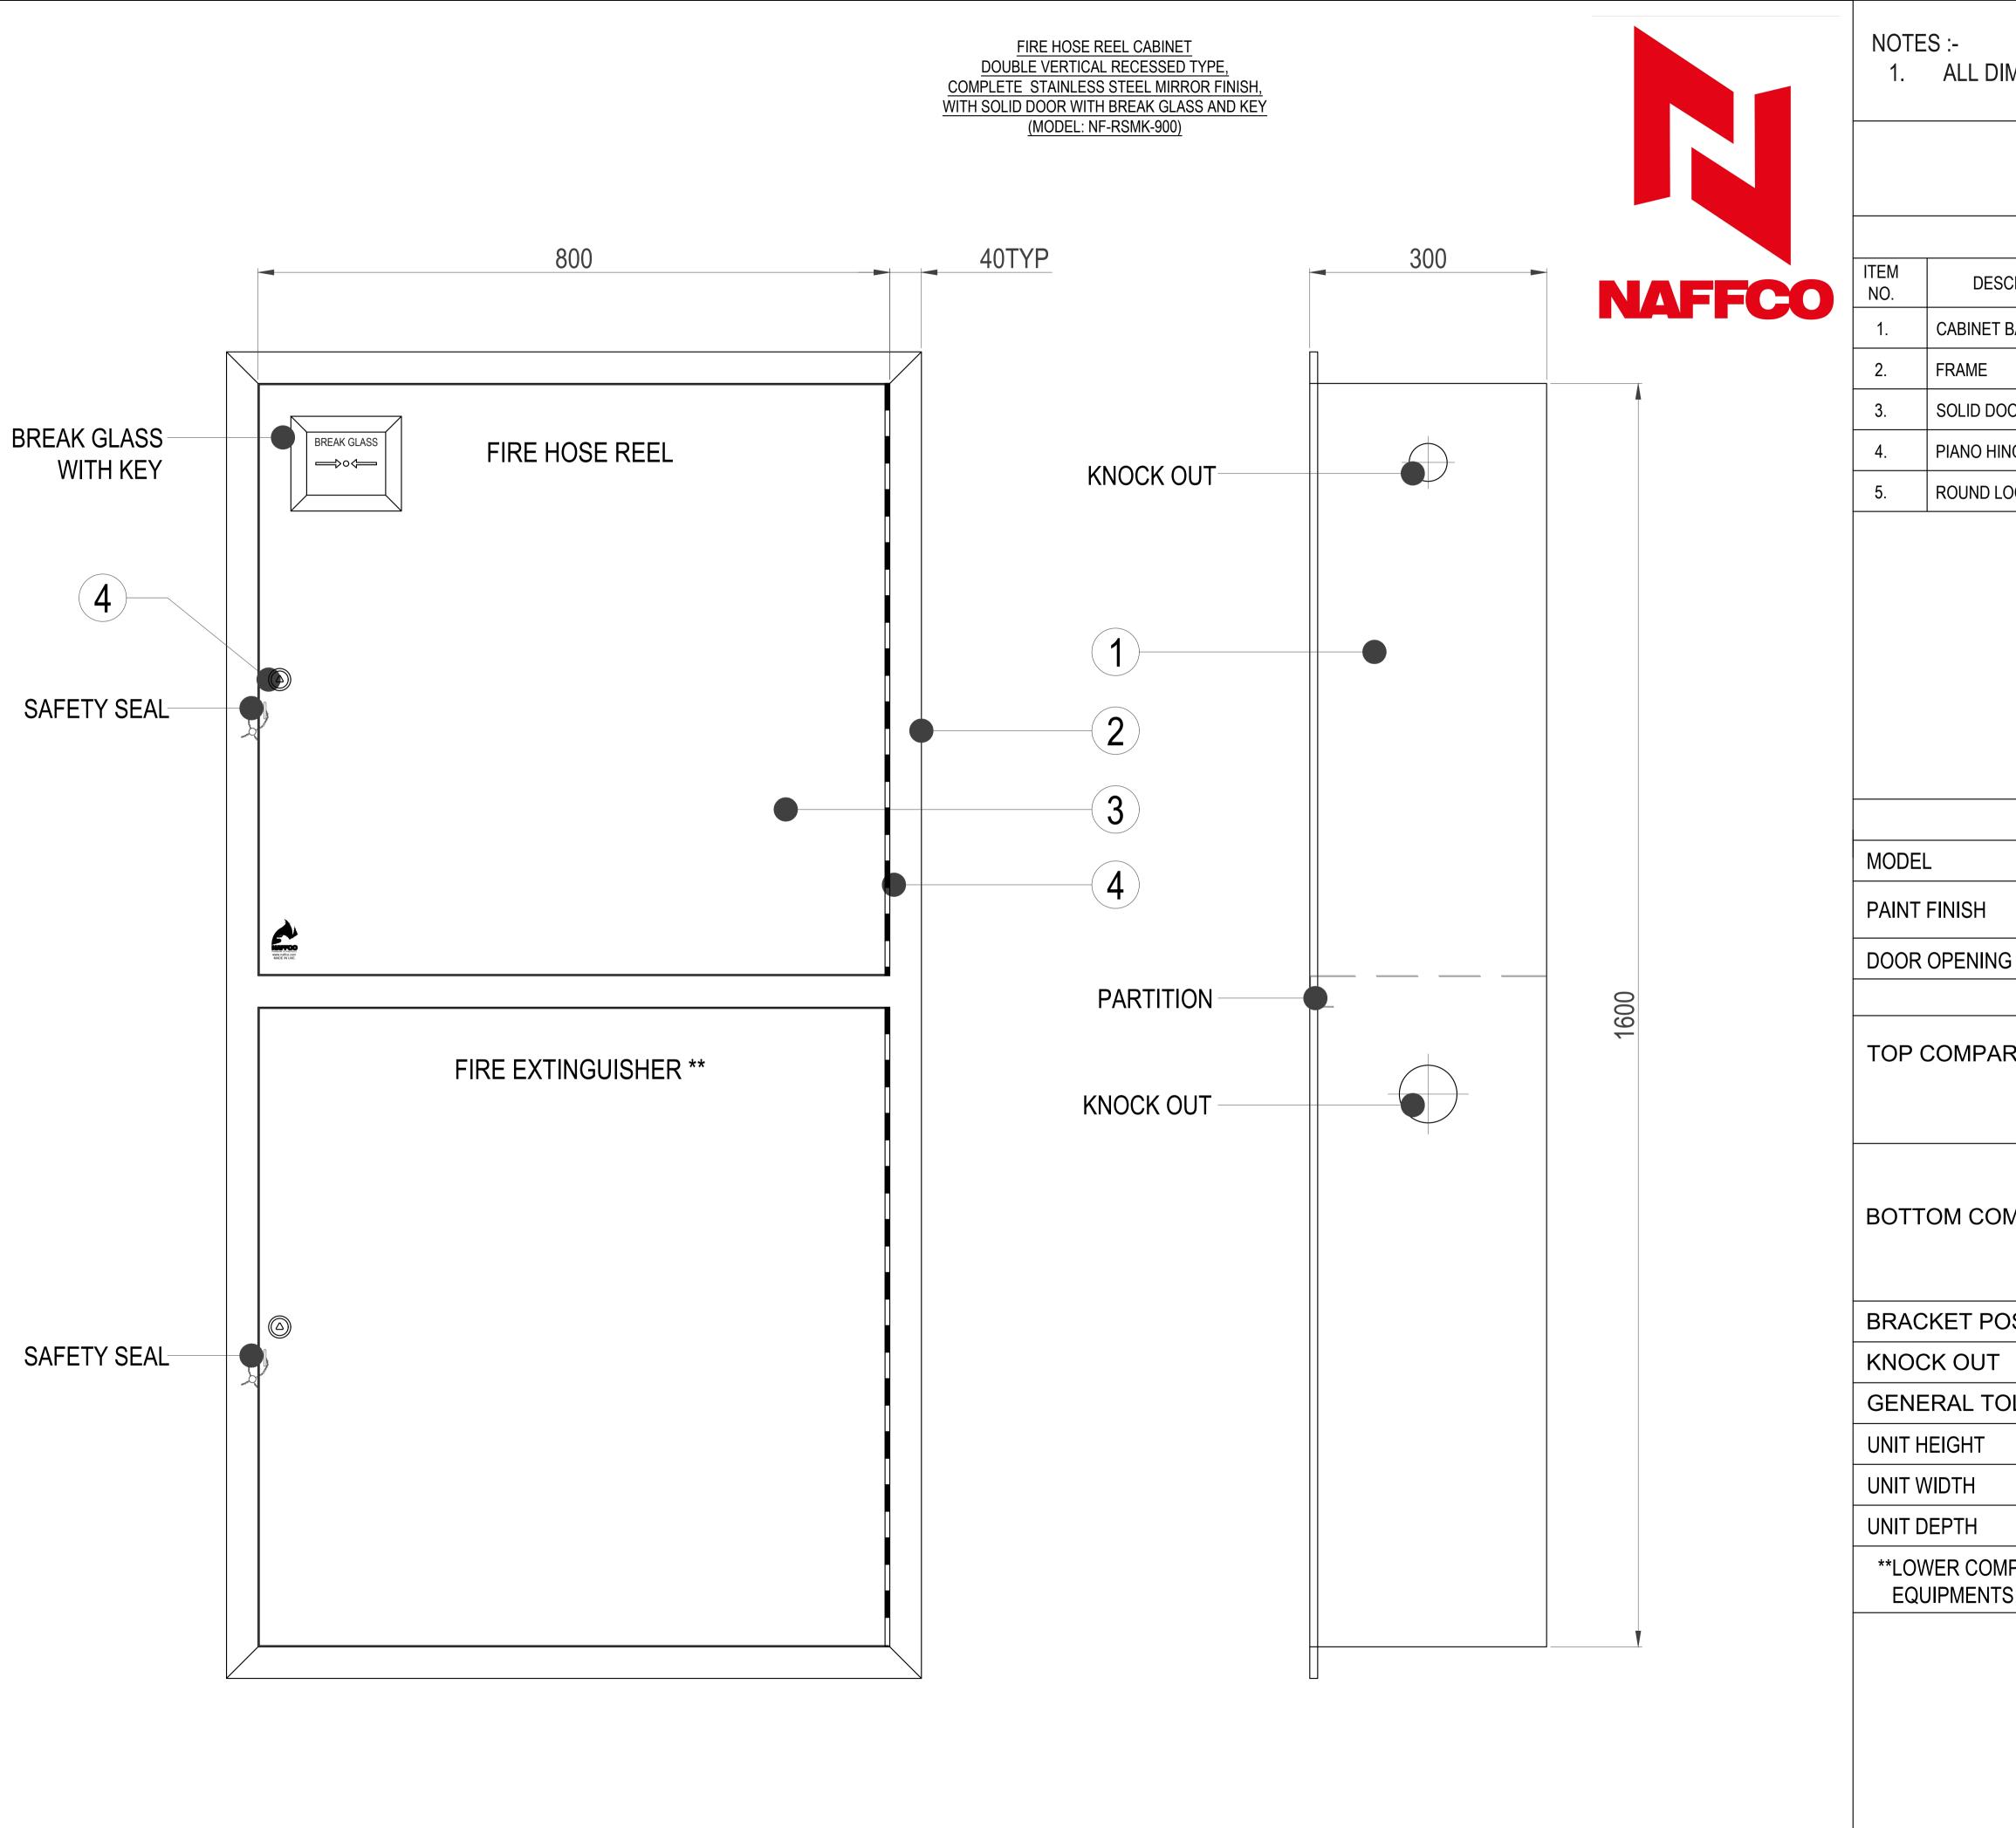

## ALL DIMENSIONS ARE IN mm. UNLESS OTHERWISE SPECIFIED

| BILL OF MATERIALS |                                        |      |
|-------------------|----------------------------------------|------|
| SCRIPTION         | MATERIAL                               | QTY. |
| BACK BOX          | 1.2mm STAINLESS STEEL<br>MIRROR FINISH | 1    |
|                   | 1.2mm STAINLESS STEEL<br>MIRROR FINISH | 2    |
| OOR               | 1.2mm STAINLESS STEEL<br>MIRROR FINISH | 2    |
| INGES             | STAINLESS STEEL                        | 1    |
| LOCK              | ALLOY STEEL                            | 1    |
|                   |                                        |      |

| SPECIFICATIONS                                  |                                                                                                                              |  |
|-------------------------------------------------|------------------------------------------------------------------------------------------------------------------------------|--|
|                                                 | NF RSMK 900                                                                                                                  |  |
|                                                 | STAINLESS STEEL MIRROR FINISH                                                                                                |  |
| G                                               | RIGHT OR LEFT                                                                                                                |  |
| CABINET TO ACCOMMODATE                          |                                                                                                                              |  |
| RTMENT                                          | 1"x30Mtr. OR 3/4"x30Mtr.<br>CABINET MOUNTED /<br>WALL MOUNTED<br>FIRE HOSE REEL                                              |  |
| MPARTMENT                                       | 5Kg. CO2 EXTINGUISHER,<br>6Kg. DCP EXTINGUISHER<br>2.5" LANDING VALVE OR<br>1.5"x 30Mtr HOSE RACK /<br>2.5"x30Mtr. HOSE RACK |  |
| OSITION                                         | RIGHT OR LEFT                                                                                                                |  |
|                                                 | AS PER INLET LINE                                                                                                            |  |
| OLERANCE                                        | ±5MM                                                                                                                         |  |
|                                                 | 1600MM                                                                                                                       |  |
|                                                 | 800MM                                                                                                                        |  |
|                                                 | 300MM                                                                                                                        |  |
| MPARTMENT PRINTING WILL<br>S TO BE ACCOMMODATED | CHANGE ACCORDING TO THE                                                                                                      |  |
|                                                 |                                                                                                                              |  |